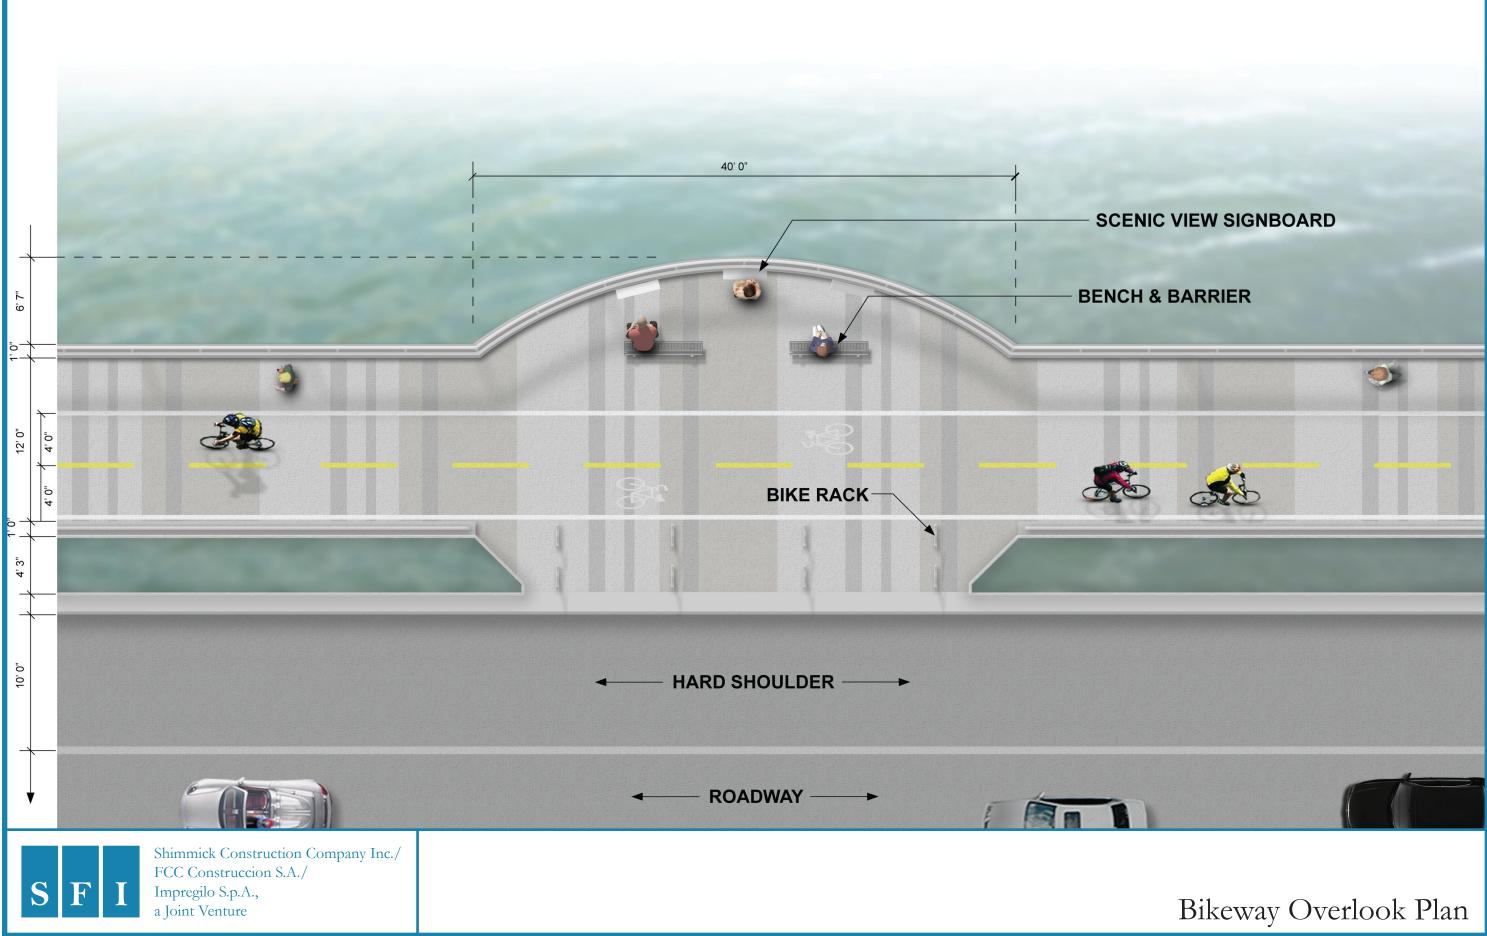

## Detail of End Bent Transition from Below Looking Northeast

Scenic Overlook on Main Span Bikeway