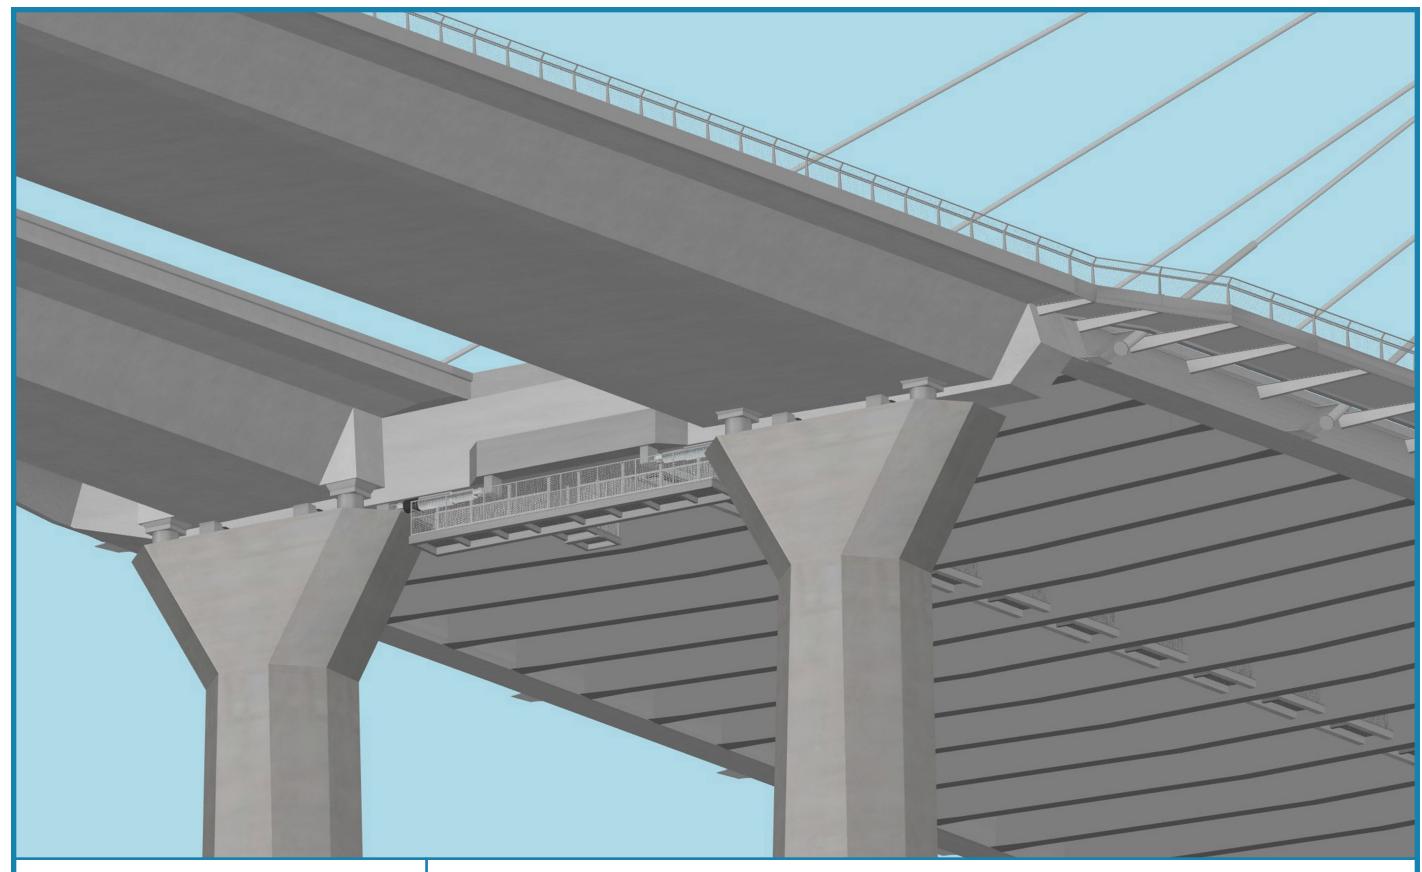

## Detail of End Bent Transition from Below Looking Northeast

Scenic Overlook on Main Span Bikeway