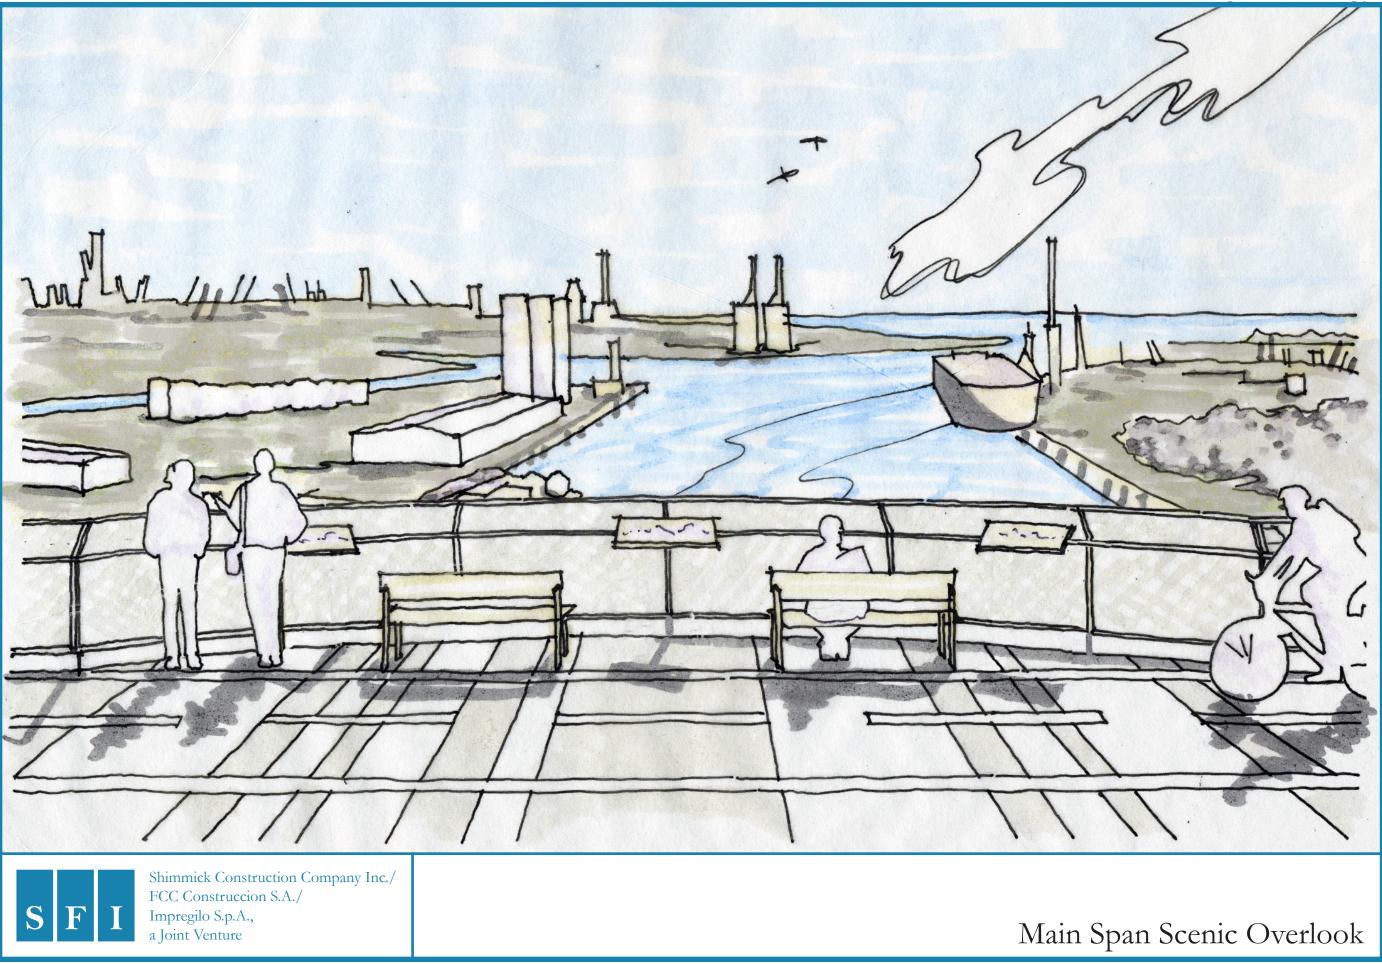

## Detail of End Bent Transition from Below Looking Northeast

Scenic Overlook on Main Span Bikeway