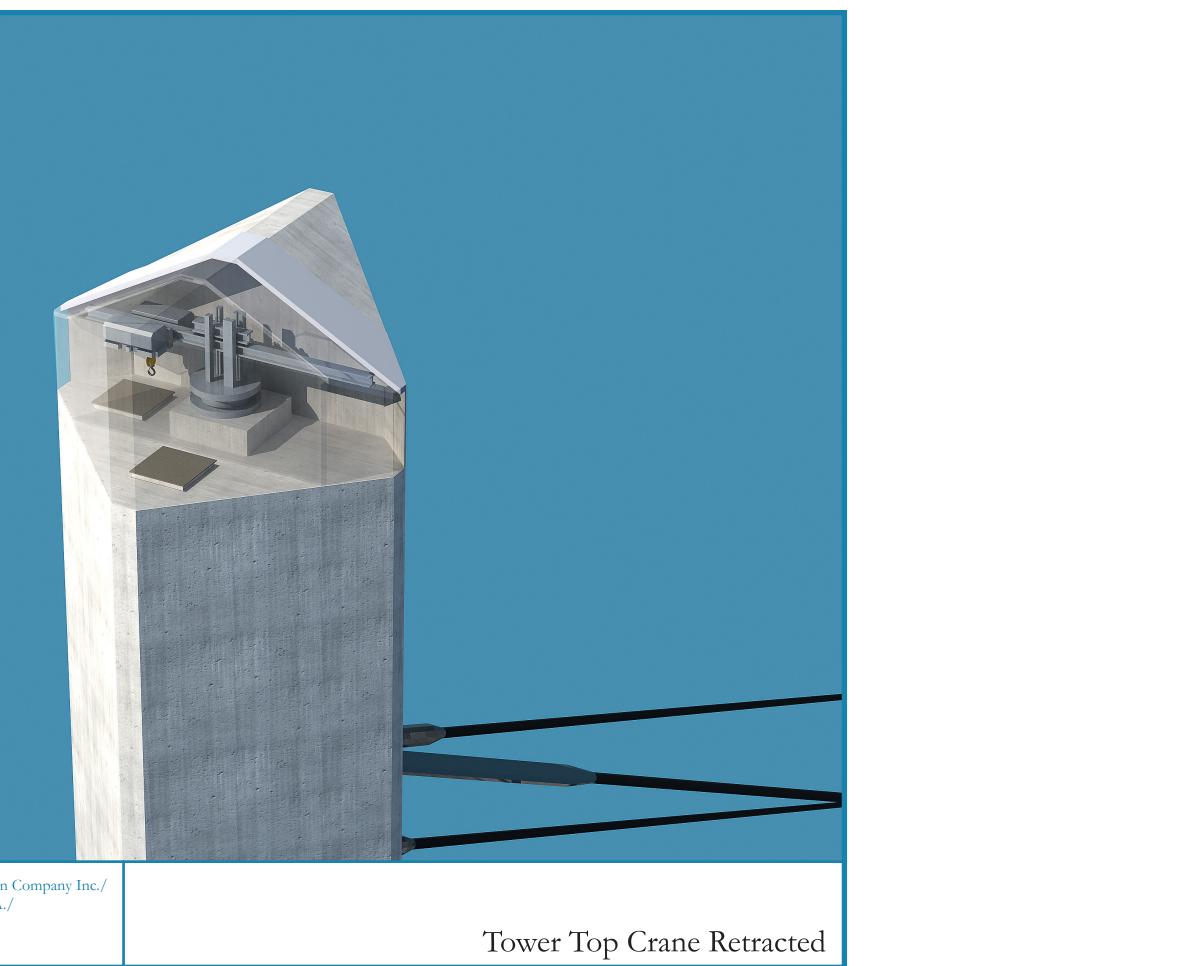

## Tower Top Elevation

Tower Study

Impregilo S.p.A., a Joint Venture

Tower Top Crane Deployed

Transition from Cable-Stayed Bridge to High Level Approach from Below