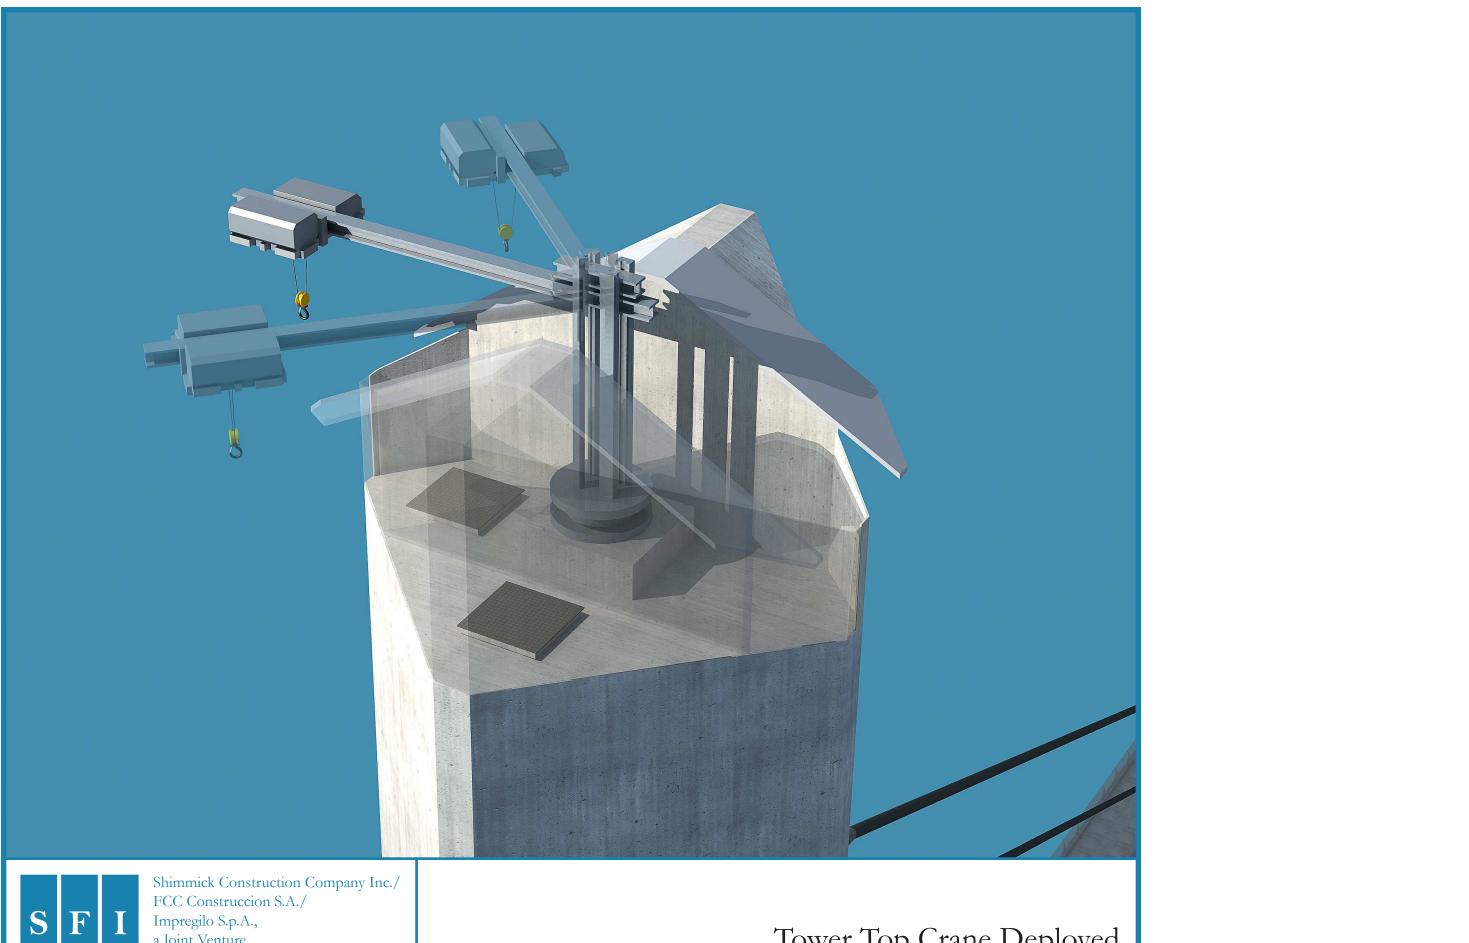

## Tower Top Elevation

Tower Study

Impregilo S.p.A., a Joint Venture

Tower Top Crane Deployed

Transition from Cable-Stayed Bridge to High Level Approach from Below