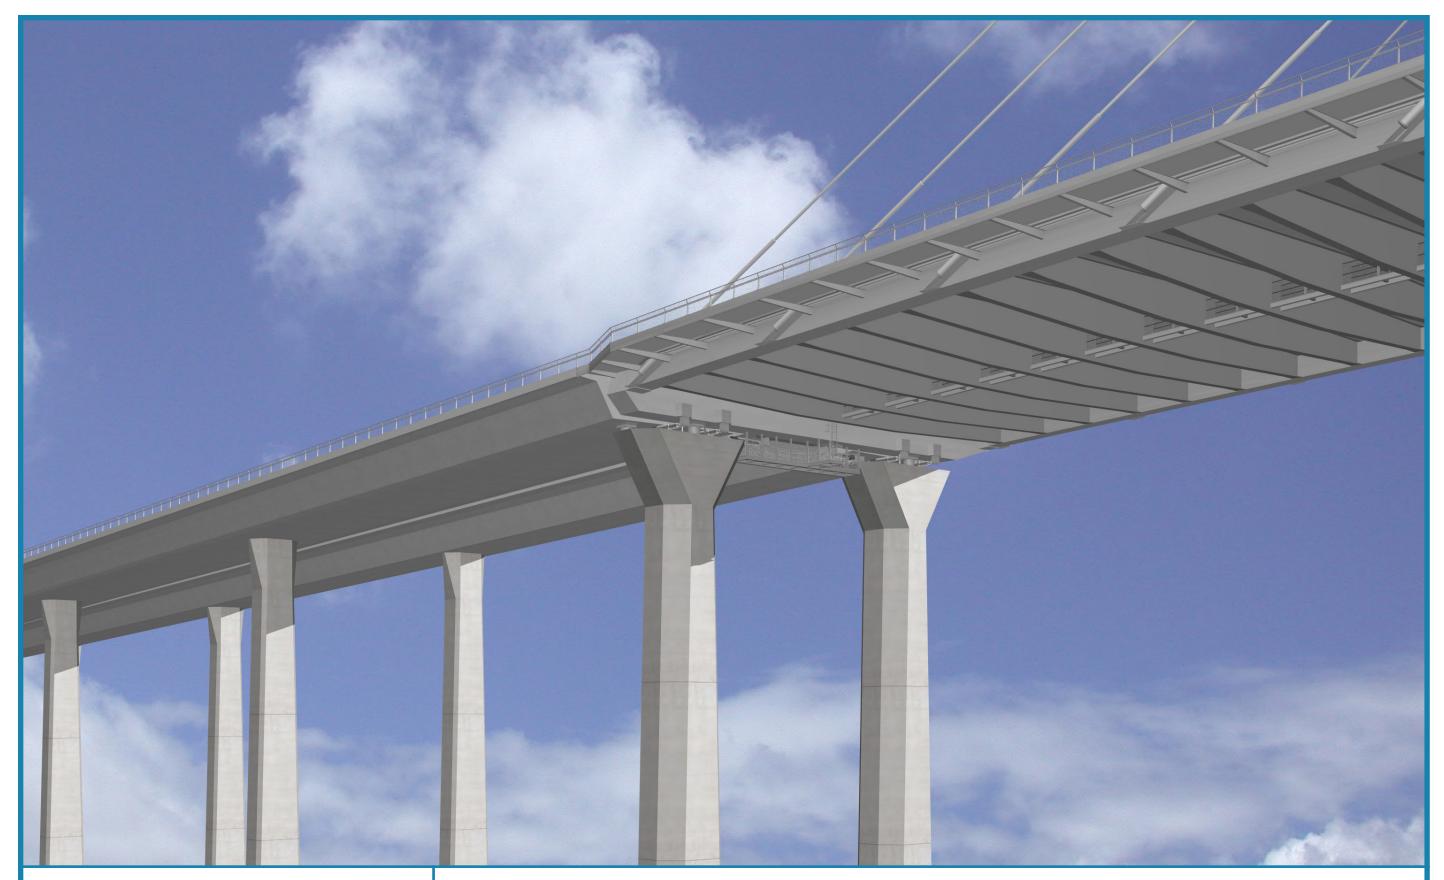

### Approach from Below Looking Northwest

Transition from Cable-Stayed Bridge to High Level Approach from Below

### Approach from Below Looking Southwest

Transition from Cable-Stayed Bridge to High Level Approach from Above