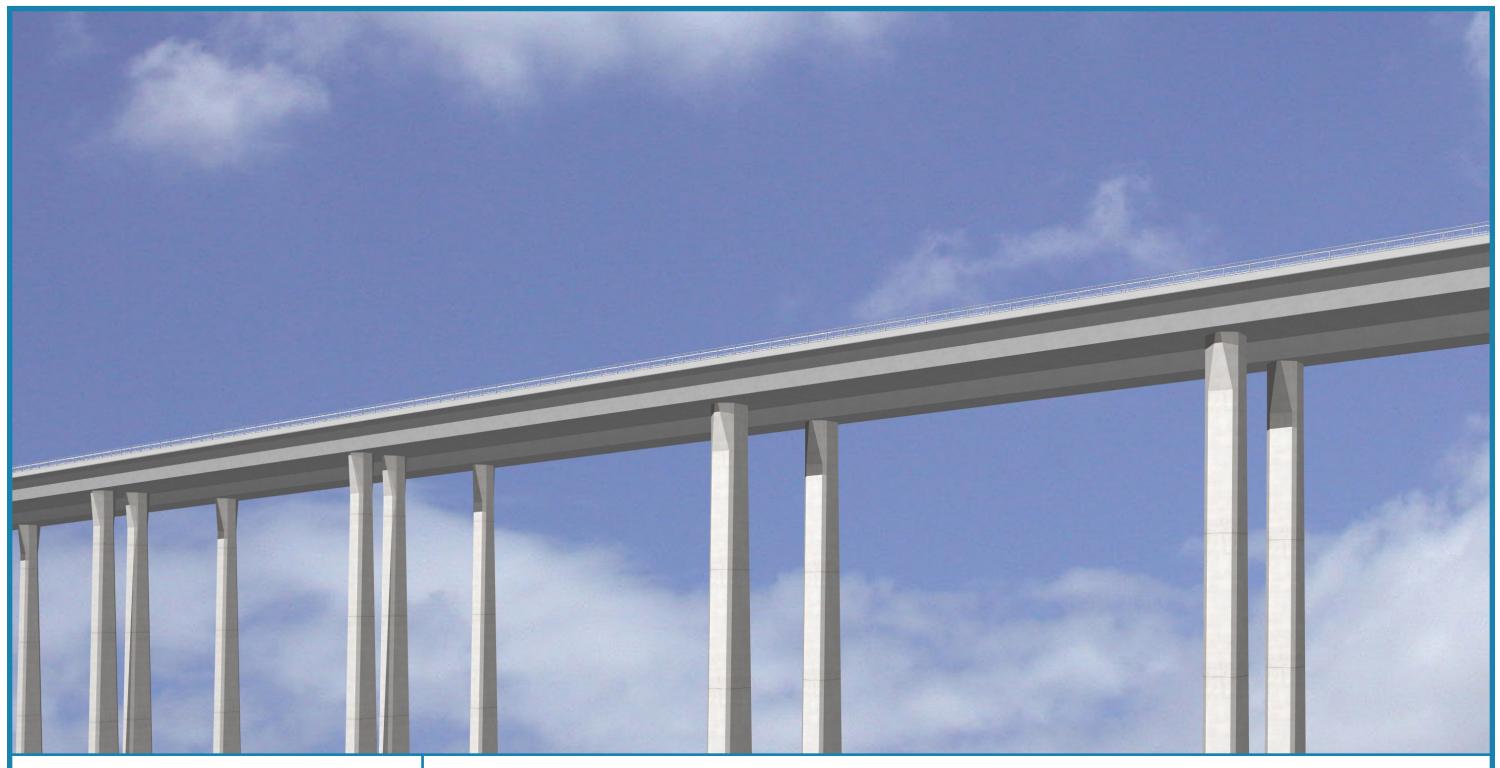

### Approach from Below Looking Northwest

Transition from Cable-Stayed Bridge to High Level Approach from Below

### Approach from Below Looking Southwest

Transition from Cable-Stayed Bridge to High Level Approach from Above