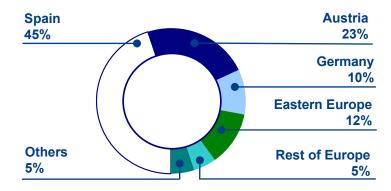

|
| EBITDA margin | 5.3%              | - 0.3 p.p.           |
| EBIT          | 241.6             | - 14.4%              |
| Backlog       | 9,984             | - 8.0%               |





#### Revenues by area

| Area                     | 2010<br>Revenues<br>(€mn) | %/<br>Total | Chg./09<br>(%) |
|--------------------------|---------------------------|-------------|----------------|
| Civil Engineering        | 4,769.9                   | 71%         | - 3.4%         |
| Non-residential building | 1,467.1                   | 22%         | - 8.5%         |
| Residential building     | 456.6                     | 7%          | - 31.0%        |
| Total                    | 6,693.6                   | 100%        | -7.0%          |

#### **Backlog**



#### Revenue breakdown by region











#### **Revenues and EBITDA margin**



Free cash flow



#### Revenue breakdown by region



**Net debt** 





#### Revenue breakdown by business

| Area                   | 2010 Revenues<br>(€mn) | %/<br>Total | Chg./09<br>(%) |
|------------------------|------------------------|-------------|----------------|
| Logistics              | 284.9                  | 34%         | - 1.6%         |
| Handling               | 244.4                  | 29%         | + 7.2%         |
| Urban<br>Furniture     | 129.4                  | 15%         | + 19.7%        |
| Car Parks              | 76.8                   | 9%          | - 0.6%         |
| Vehicle testing        | 55.8                   | 7%          | + 7.9%         |
| Maintenance and others | 55.1                   | 6%