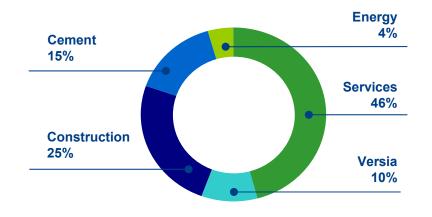

#### **EBITDA** by business area

## **Revenues and EBITDA**

|              | 2010 EBITDA<br>(€mn) | Chg./09<br>(%) | 2010 Revenues<br>(€mn) | Chg./09<br>(%) |
|--------------|----------------------|----------------|------------------------|----------------|
| Environment  | 657.7                | + 7.8%         | 3,672.2                | + 2.0%         |
| Construction | 355.5                | - 12.5%        | 6,693.6                | - 7.0%         |
| Cement       | 219.7                | - 24.0%        | 886.7                  | - 14.4%        |
| Versia       | 139.0                | +86.3%         | 846.3                  | + 3.2%         |
| Energy       | 65.5                 | - 0.5%         | 86.3                   | + 5.4%         |
| Other        | (2.8)                | - 107.1%       | (70.9)                 | + 74.7%        |
| Total        | 1,434.6              | - 3.4%         | 12,114.2               | - 4.6%         |