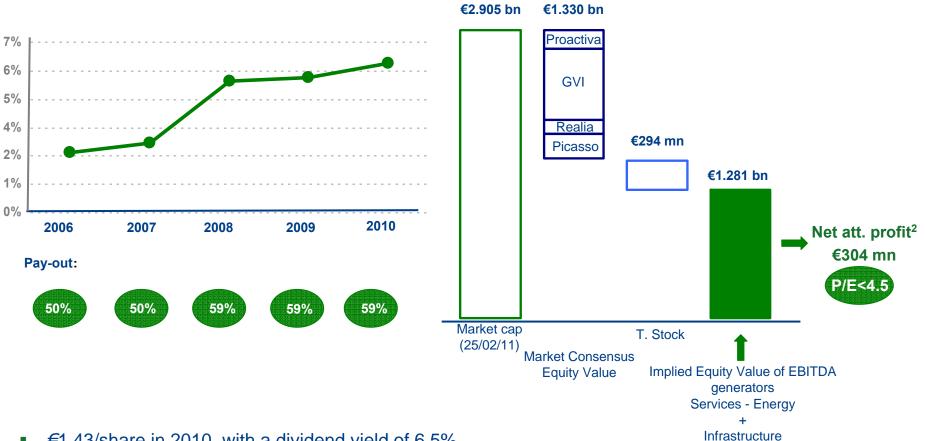

## + Yield for the shareholder

#### Dividend yield<sup>1</sup>

#### **Attractive valuation**

■ €1.43/share in 2010, with a dividend yield of 6.5%