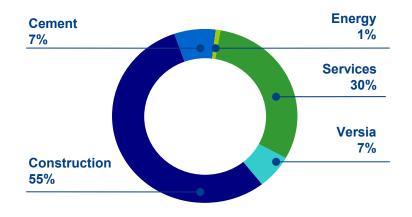

#### **Backlog**

## Construction

|               | <b>2010</b> (€mn) | <b>Chg./2009</b> (%) |
|---------------|-------------------|----------------------|
| Revenues      | 6,693.6           | - 7.0%               |
| EBITDA        | 355.5             | - 12.5%              |
| EBITDA margin | 5.3%              | - 0.3 p.p.           |
| EBIT          | 241.6             | - 14.4%              |
| Backlog       | 9,984             | - 8.0%               |