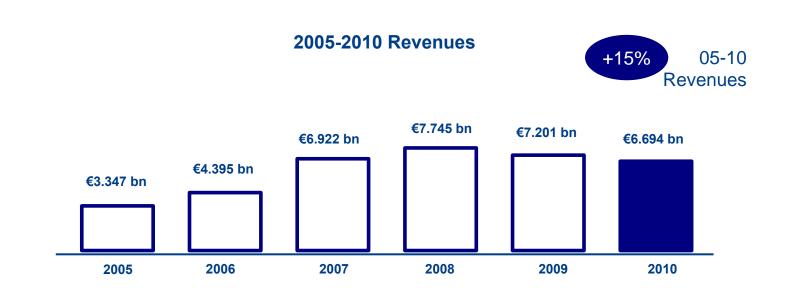

#### **2005-2010 Revenues**

## Construction

|               | <b>2010</b> (€mn) | <b>Chg./2009</b> (%) |
|---------------|-------------------|----------------------|
| Revenues      | 6,693.6           | - 7.0%               |
| EBITDA        | 355.5             | - 12.5%              |
| EBITDA margin | 5.3%              | - 0.3 p.p.           |
| EBIT          | 241.6             | - 14.4%              |
| Backlog       | 9,984             | - 8.0%               |