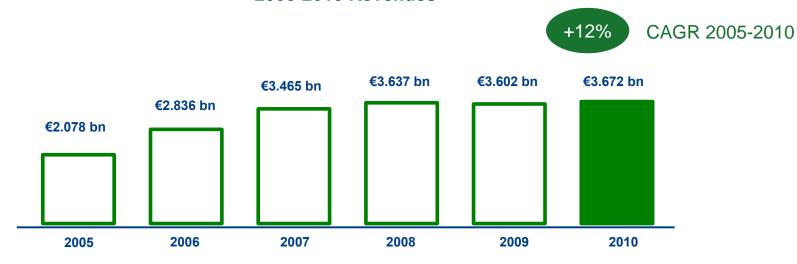

#### **2005-2010 Revenues**

#### Revenues by area

| Business                  | 2010 Revenues<br>(€mn) | %/<br>Total | Chg./09<br>(%) |
|---------------------------|------------------------|-------------|----------------|
| Environment<br>Spain      | 1,501.1                | 41%         | + 0.8%         |
| Environment International | 1,022.2                | 28%         | + 2.0%         |
| Water                     | 868.0                  | 23%         | - 0.5%         |
| Ind. Waste                | 281.0                  | 8%          | + 17.8%        |
| Total                     | 3,672.3                | 100%        | + 2.0%         |