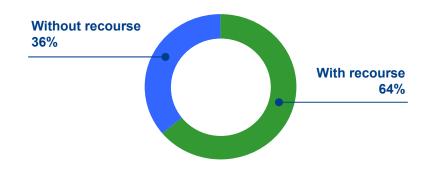

357.1           |



- 50% of total capex is attributable to the Environment area
- Significant capex includes €175 mn to develop infrastructure concessions and €42 mn in Energy
- Major divestments include €180 mn from the vehicle testing business and €72 mn from underground car parks.





|              | 2010<br>(€mn) | Chg./09<br>(%) |
|--------------|---------------|----------------|
| Environment  | 4,352.6       | + 3.8%         |
| Construction | 519.6         | + 25.6%        |
| Cement       | 1,287.5       | - 9.3%         |
| Versia       | 290.8         | - 36.7%        |
| Energy       | 924.0         | + 2.1%         |
| Other        | 374.2         | + 41.2%        |
| Total        | 7,748.7       | + 1.2%         |

#### By business area



#### With and without recourse





## **Debt structure and maturity**







## **Environmental Services**

|               | <b>2010</b> (€mn) | Chg./2009 (%) |
|---------------|-------------------|---------------|
| Revenues      | 3,672.2           | + 2.0%        |
| EBITDA        | 657.7             | + 7.8%        |
| EBITDA margin | 17.9%             | + 1.0 p.p.    |
| EBIT          | 323.5             | + 8.8%        |
| Backlog       | 25,325            | + 6.9%        |

#### **2005-2010 Revenues**





## **Environmental Services**

#### Revenues by area

| Business                  | 2010 Revenues<br>(€mn) | %/<br>Total | Chg./09<br>(%) |
|---------------------------|------------------------|-------------|----------------|
| Environment<br>Spain      | 1,501.1                | 41%         | + 0.8%         |