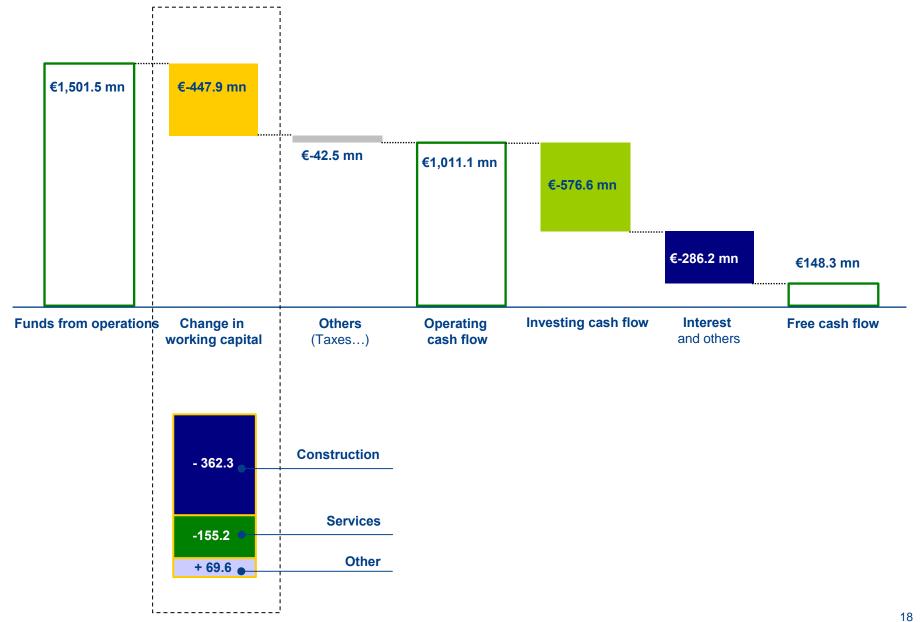

#### **Revenues and EBITDA margin**

Free cash flow

- 50% of total capex is attributable to the Environment area
- Significant capex includes €175 mn to develop infrastructure concessions and €42 mn in Energy
- Major divestments include €180 mn from the vehicle testing business and €72 mn from underground car parks.

#### Revenues by business area

| 2010         | Net cap expen<br>(€mn) | Investments<br>(€mn) | Divestments (€mn) |
|--------------|------------------------|----------------------|-------------------|
| Environment  | - 356.2                | - 403.7              | + 47.5            |
| Construction | - 288.5                | - 358.9              | + 70.4            |
| Cement       | - 13.1                 | - 34.4               | + 21.3            |
| Versia       | + 140.1                | - 111.1              | + 251.3           |
| Energy       | - 50.8                 | - 51.0               | + 0.2             |
| Other        | -8.1                   | +25.4                | - 33.6            |
| Total        | - 576.6                | - 933.7              | + 357.1           |