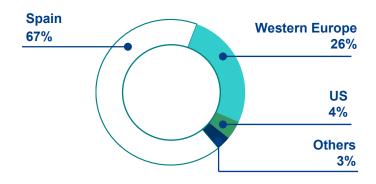

| 2010 Revenues<br>(€mn) | %/<br>Total | Chg./09<br>(%) |
|------------------------|------------------------|-------------|----------------|
| Logistics              | 284.9                  | 34%         | - 1.6%         |
| Handling               | 244.4                  | 29%         | + 7.2%         |
| Urban<br>Furniture     | 129.4                  | 15%         | + 19.7%        |
| Car Parks              | 76.8                   | 9%          | - 0.6%         |
| Vehicle testing        | 55.8                   | 7%          | + 7.9%         |
| Maintenance and others | 55.1                   | 6%          | - 15.6%        |
| Total                  | 846.4                  | 100%        | + 3.2%         |

#### **EBITDA** by area



#### Revenue breakdown by region







#### Wind and solar



#### **Backlog**

|               | Location          | Capacity (MW) | Status            | FCC stake |
|---------------|-------------------|---------------|-------------------|-----------|
| Solar thermal | Spain             | 100           | Under development | 100%      |
| Wind          | UK                | 80            | In portfolio      | 100%      |
| Wind          | Spain - Catalonia | 99            | In portfolio      | 80%       |
| Wind          | Spain - Galicia   | 48            | In portfolio      | 50%       |
|               |                   | 327           |                   |           |

- Renewable capacity, installed and under development, totals 934 MW.
- Developer think tank: Industrial Construction, Alternative Fuels, and New Serv