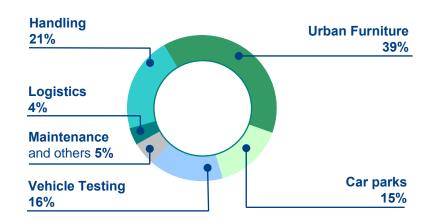

#### Revenue breakdown by business

| Area                   | 2010 Revenues<br>(€mn) | %/<br>Total | Chg./09<br>(%) |
|------------------------|------------------------|-------------|----------------|
| Logistics              | 284.9                  | 34%         | - 1.6%         |
| Handling               | 244.4                  | 29%         | + 7.2%         |
| Urban<br>Furniture     | 129.4                  | 15%         | + 19.7%        |
| Car Parks              | 76.8                   | 9%          | - 0.6%         |
| Vehicle testing        | 55.8                   | 7%          | + 7.9%         |
| Maintenance and others | 55.1                   | 6%          | - 15.6%        |
| Total                  | 846.4                  | 100%        | + 3.2%         |