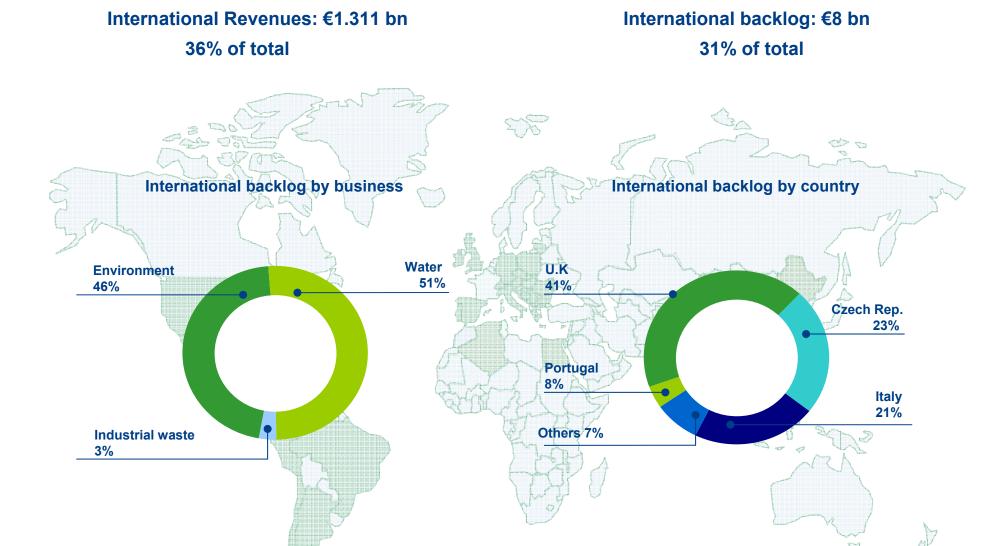

#### International revenues in 2010

- Increase in international backlog to €12.472 bn
- More than €4.5 bn in new contracts in Infrastructure and Environmental Services
- Operations in 53 countries on 5 continents, and 33,768 employees