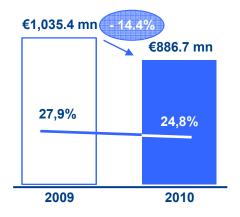

## **Revenues and EBITDA**

|              | 2010 EBITDA<br>(€mn) | Chg./09<br>(%) | 2010 Revenues<br>(€mn) | Chg./09<br>(%) |
|--------------|----------------------|----------------|------------------------|----------------|
| Environment  | 657.7                | + 7.8%         | 3,672.2                | + 2.0%         |
| Construction | 355.5                | - 12.5%        | 6,693.6                | - 7.0%         |
| Cement       | 219.7                | - 24.0%        | 886.7                  | - 14.4%        |
| Versia       | 139.0                | +86.3%         | 846.3                  | + 3.2%         |
| Energy       | 65.5                 | - 0.5%         | 86.3                   | + 5.4%         |
| Other        | (2.8)                | - 107.1%       | (70.9)                 | + 74.7%        |
| Total        | 1,434.6              | - 3.4%         | 12,114.2               | - 4.6%         |