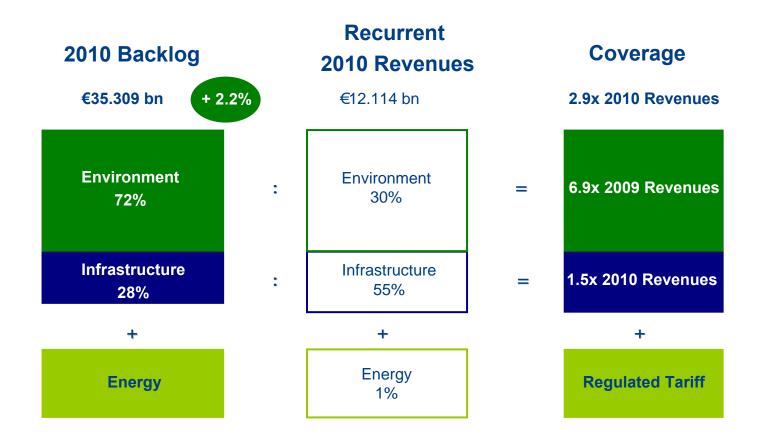

## Main developments in 2010

- ✓ Increase in net attributable income: to €301.3 mn (+1.8%), even though the worst of the economic cycle adjustment occurred in the last two years (2009-2010).
- ✓ **Solid growth in utilities:** Services and Energy, the most recurring areas, with strong long-term demand, increased their weight to 60% of the total EBITDA, after expanding 11.3% in 2010.
- ✓ Ongoing expansion of international presence:
  - International revenues accounted for 46% of the total.
  - Increased in international backlog to €12.472 bn.
  - More than €4.5 bn in Infrastructure and Environmental Services order flow.
- ✓ **Improved operating margins:** Efforts to improve efficiency and cut costs increased the EBITDA margin to 11.8% FCC adopted a more competitive structure to capitalise on future growth.
- ✓ Sustained solvency and fulfilment of financial commitments:
  - ➤ Extension of the group's largest syndicated loan (€1.287 bn) to 2014.
  - ➤ Debt and leverage on par with 2009.
- ✓ Sustained shareholder remuneration: Dividend of €1.43/share, with a dividend yield of 6.5% (with respect to average share price in 2010).

|               | <b>2010</b> (€mn) | Chg./2009 (%)        |
|---------------|-------------------|----------------------|
| Revenues      | 12,114.2          | - 4.6%               |
| EBITDA        | 1,434.6           | - 3.4%               |
| EBITDA margin | 11.8%             | + 0.1 p.p.           |
| Net profit    | 301.3             | + 1.8%               |
|               |                   |                      |
|               | <b>2010</b> (€mn) | <b>Chg./2009</b> (%) |
| Backlog       | 35,309.0          | + 2.2%               |
| Net debt      | 7,748.7           | + 1.2%               |

## + Revenues visibility

- High visibility for 86% of revenues
- Environmental Services linked to regulated and long-term public utility contracts
- Recurring revenues with guaranteed minimum tariffs in renewable energy