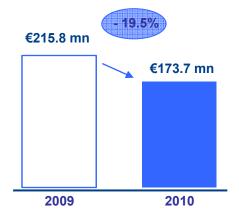

## **Revenues and EBITDA**

|              | 2010 EBITDA<br>(€mn) | Chg./09<br>(%) | 2010 Revenues<br>(€mn) | Chg./09<br>(%) |
|--------------|----------------------|----------------|------------------------|----------------|
| Environment  | 657.7                | + 7.8%         | 3,672.2                | + 2.0%         |
| Construction | 355.5                | - 12.5%        | 6,693.6                | - 7.0%         |
| Cement       | 219.7                | - 24.0%        | 886.7                  | - 14.4%        |
| Versia       | 139.0                | +86.3%         | 846.3                  | + 3.2%         |
| Energy       | 65.5                 | - 0.5%         | 86.3                   | + 5.4%         |
| Other        | (2.8)                | - 107.1%       | (70.9)                 | + 74.7%        |
| Total        | 1,434.6              | - 3.4%         | 12,114.2               | - 4.6%         |