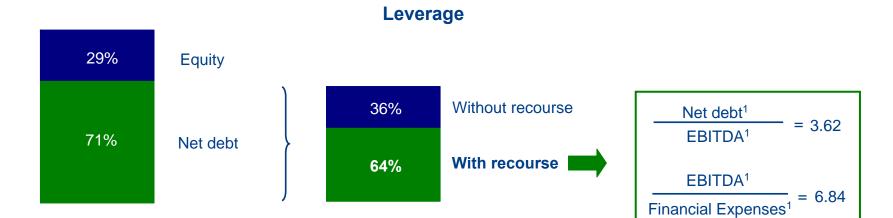

#### **Debt structure**

- Refinanced the Group's largest loan (€1.287 bn) in 2010, with no major maturities in 2011
- Leverage and debt on par with 2009 levels
- Strong liquidity position with over €3.4 bn in cash and available credit lines

|              | 2010<br>(€mn) | Chg./09<br>(%) |
|--------------|---------------|----------------|
| Environment  | 4,352.6       | + 3.8%         |
| Construction | 519.6         | + 25.6%        |
| Cement       | 1,287.5       | - 9.3%         |
| Versia       | 290.8         | - 36.7%        |
| Energy       | 924.0         | + 2.1%         |
| Other        | 374.2         | + 41.2%        |
| Total        | 7,748.7       | + 1.2%         |