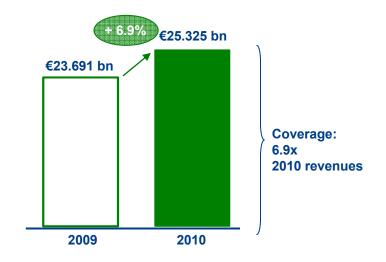

## **Environmental Services**

|               | <b>2010</b> (€mn) | Chg./2009 (%) |
|---------------|-------------------|---------------|
| Revenues      | 3,672.2           | + 2.0%        |
| EBITDA        | 657.7             | + 7.8%        |
| EBITDA margin | 17.9%             | + 1.0 p.p.    |
| EBIT          | 323.5             | + 8.8%        |
| Backlog       | 25,325            | + 6.9%        |