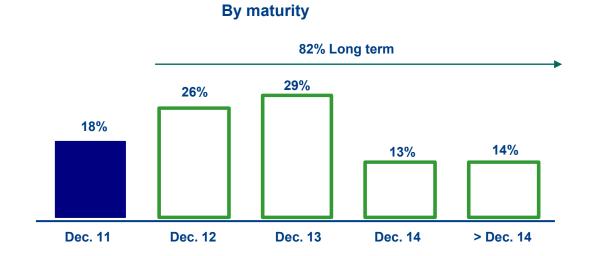

## **Debt structure and maturity**

#### **Debt structure**

- Refinanced the Group's largest loan (€1.287 bn) in 2010, with no major maturities in 2011
- Leverage and debt on par with 2009 levels
- Strong liquidity position with over €3.4 bn in cash and available credit lines