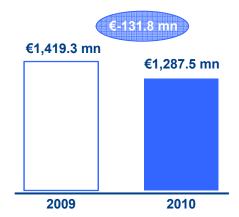

|              | 2010<br>(€mn) | Chg./09<br>(%) |
|--------------|---------------|----------------|
| Environment  | 4,352.6       | + 3.8%         |
| Construction | 519.6         | + 25.6%        |
| Cement       | 1,287.5       | - 9.3%         |
| Versia       | 290.8         | - 36.7%        |
| Energy       | 924.0         | + 2.1%         |
| Other        | 374.2         | + 41.2%        |
| Total        | 7,748.7       | + 1.2%         |