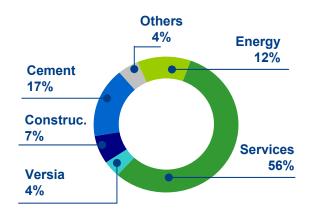

#### **EBITDA** by business area

## **Revenues and EBITDA**

|              | 2010 EBITDA<br>(€mn) | Chg./09<br>(%) | 2010 Revenues<br>(€mn) | Chg./09<br>(%) |
|--------------|----------------------|----------------|------------------------|----------------|
| Environment  | 657.7                | + 7.8%         | 3,672.2                | + 2.0%         |
| Construction | 355.5                | - 12.5%        | 6,693.6                | - 7.0%         |
| Cement       | 219.7                | - 24.0%        | 886.7                  | - 14.4%        |
| Versia       | 139.0                | +86.3%         | 846.3                  | + 3.2%         |
| Energy       | 65.5                 | - 0.5%         | 86.3                   | + 5.4%         |
| Other        | (2.8)                | - 107.1%       | (70.9)                 | + 74.7%        |
| Total        | 1,434.6              | - 3.4%         | 12,114.2               | - 4.6%         |