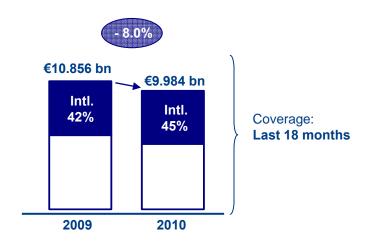

## Construction

|               | <b>2010</b> (€mn) | <b>Chg./2009</b> (%) |
|---------------|-------------------|----------------------|
| Revenues      | 6,693.6           | - 7.0%               |
| EBITDA        | 355.5             | - 12.5%              |
| EBITDA margin | 5.3%              | - 0.3 p.p.           |
| EBIT          | 241.6             | - 14.4%              |
| Backlog       | 9,984             | - 8.0%               |

#### **Backlog**