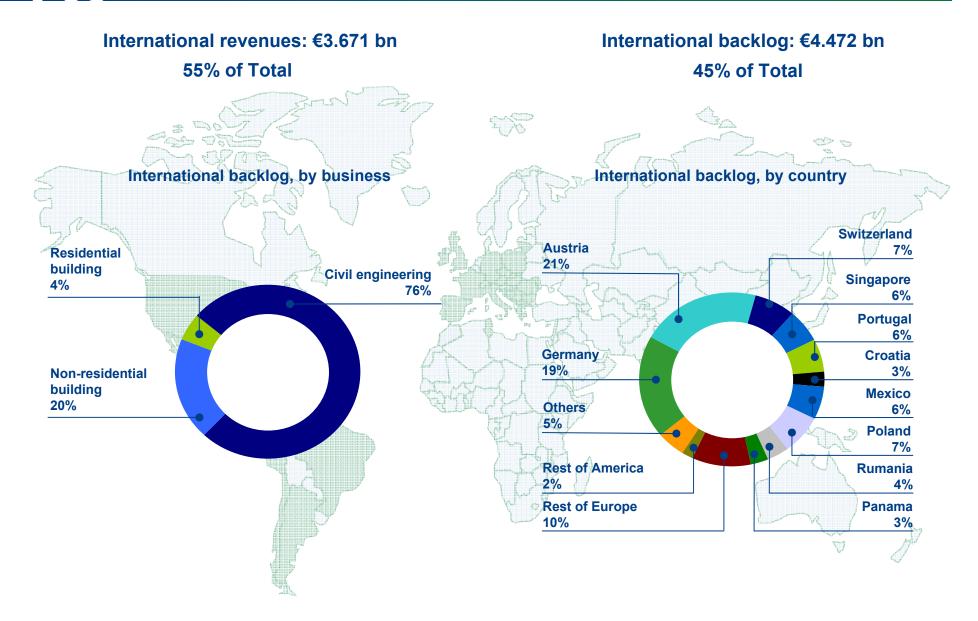

## Main developments in 2010

- ✓ Increase in net attributable income: to €301.3 mn (+1.8%), even though the worst of the economic cycle adjustment occurred in the last two years (2009-2010).
- ✓ **Solid growth in utilities:** Services and Energy, the most recurring areas, with strong long-term demand, increased their weight to 60% of the total EBITDA, after expanding 11.3% in 2010.
- ✓ Ongoing expansion of international presence:
  - International revenues accounted for 46% of the total.
  - Increased in international backlog to €12.472 bn.
  - More than €4.5 bn in Infrastructure and Environmental Services order flow.
- ✓ **Improved operating margins:** Efforts to improve efficiency and cut costs increased the EBITDA margin to 11.8% FCC adopted a more competitive structure to capitalise on future growth.
- ✓ Sustained solvency and fulfilment of financial commitments:
  - ➤ Extension of the group's largest syndicated loan (€1.287 bn) to 2014.
  - ➤ Debt and leverage on par with 2009.
- ✓ Sustained shareholder remuneration: Dividend of €1.43/share, with a dividend yield of 6.5% (with respect to average share price in 2010).

#### International revenues in 2010

- Increase in international backlog to €12.472 bn
- More than €4.5 bn in new contracts in Infrastructure and Environmental Services
- Operations in 53 countries on 5 continents, and 33,768 employees