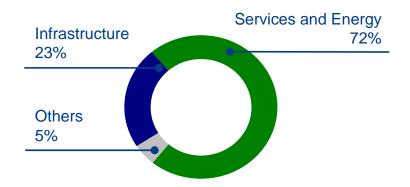

#### **EBITDA** by business area in 2010

- 11.3% growth in EBITDA in the most recurring activities—Environmental Services, Municipal Services, and Energy—to €862.2 mn.
- Utilities account for more than 60% of the group's EBITDA.