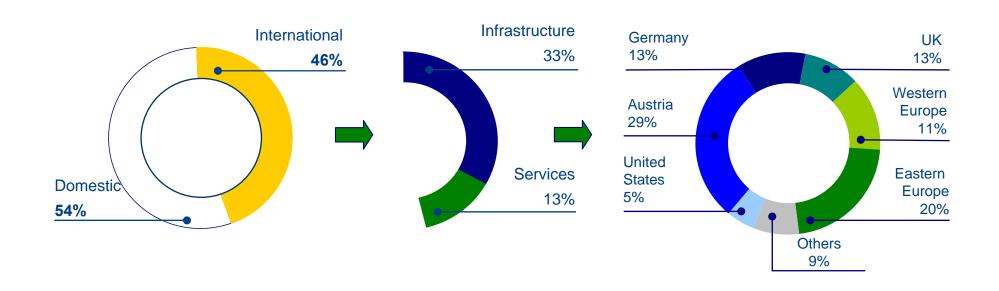

## Main developments in 2010

- ✓ Increase in net attributable income: to €301.3 mn (+1.8%), even though the worst of the economic cycle adjustment occurred in the last two years (2009-2010).
- ✓ **Solid growth in utilities:** Services and Energy, the most recurring areas, with strong long-term demand, increased their weight to 60% of the total EBITDA, after expanding 11.3% in 2010.
- ✓ Ongoing expansion of international presence:
  - International revenues accounted for 46% of the total.
  - Increased in international backlog to €12.472 bn.
  - More than €4.5 bn in Infrastructure and Environmental Services order flow.
- ✓ **Improved operating margins:** Efforts to improve efficiency and cut costs increased the EBITDA margin to 11.8% FCC adopted a more competitive structure to capitalise on future growth.
- ✓ Sustained solvency and fulfilment of financial commitments:
  - ➤ Extension of the group's largest syndicated loan (€1.287 bn) to 2014.
  - ➤ Debt and leverage on par with 2009.
- ✓ Sustained shareholder remuneration: Dividend of €1.43/share, with a dividend yield of 6.5% (with respect to average share price in 2010).

#### International revenues in 2010

- Increase in international backlog to €12.472 bn
- More than €4.5 bn in new contracts in Infrastructure and Environmental Services
- Operations in 53 countries on 5 continents, and 33,768 employees