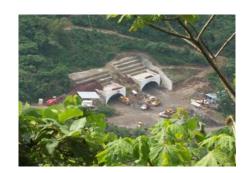

#### Important contracts and projects outside Spain

St. Gotthard Tunnel in Switzerland

Crossrail tunnels in the UK

**Singapore Metro** 

Construction and management of a macro-desalination plant in Algeria.

**Xicotepec Tunnel in Mexico** 

- Maintained leading local position and added 5-6 new areas with high growth potential.
- Most recent contracts (2010-January 2011): Panama (€1.2 bn), Algeria (€1.293 bn), UK (€366 mn), Canada (€304 mn), Mexico (€266 mn).