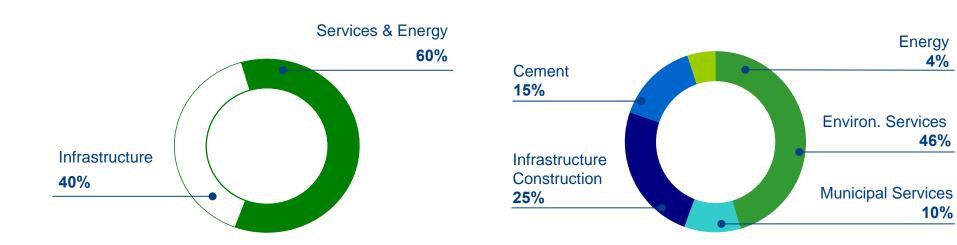

## + Recurring: Utilities

#### **EBITDA** by business area in 2010

- 11.3% growth in EBITDA in the most recurring activities—Environmental Services, Municipal Services, and Energy—to €862.2 mn.
- Utilities account for more than 60% of the group's EBITDA.