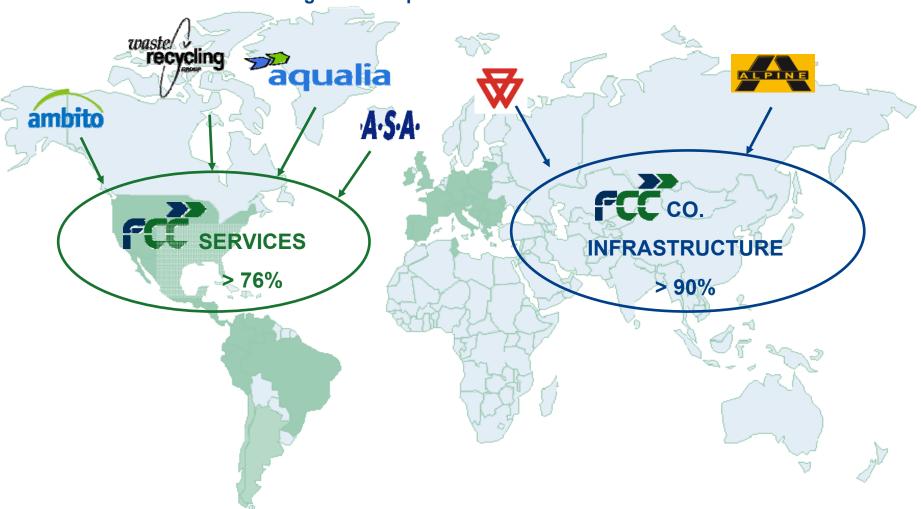

#### International revenues in 2010

- Increase in international backlog to €12.472 bn
- More than €4.5 bn in new contracts in Infrastructure and Environmental Services
- Operations in 53 countries on 5 continents, and 33,768 employees

#### Important contracts and projects outside Spain

St. Gotthard Tunnel in Switzerland

Crossrail tunnels in the UK

**Singapore Metro** 

Construction and management of a macro-desalination plant in Algeria.

**Xicotepec Tunnel in Mexico** 

- Maintained leading local position and added 5-6 new areas with high growth potential.
- Most recent contracts (2010-January 2011): Panama (€1.2 bn), Algeria (€1.293 bn), UK (€366 mn), Canada (€304 mn), Mexico (€266 mn).