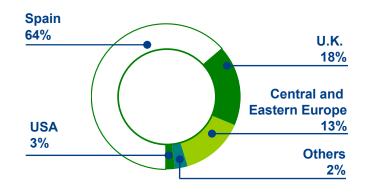

| + 8.8%        |
| Backlog       | 25,325            | + 6.9%        |

#### **2005-2010 Revenues**





## **Environmental Services**

#### Revenues by area

| Business                  | 2010 Revenues<br>(€mn) | %/<br>Total | Chg./09<br>(%) |
|---------------------------|------------------------|-------------|----------------|
| Environment<br>Spain      | 1,501.1                | 41%         | + 0.8%         |
| Environment International | 1,022.2                | 28%         | + 2.0%         |
| Water                     | 868.0                  | 23%         | - 0.5%         |
| Ind. Waste                | 281.0                  | 8%          | + 17.8%        |
| Total                     | 3,672.3                | 100%        | + 2.0%         |

#### Revenue breakdown by region



#### Revenues





## **Environmental Services**





## Construction

|               | <b>2010</b> (€mn) | <b>Chg./2009</b> (%) |
|---------------|-------------------|----------------------|
| Revenues      | 6,693.6           | - 7.0%               |
| EBITDA        | 355.5             | - 12.5%              |
| EBITDA margin | 5.3%              | - 0.3 p.p.           |
| EBIT          | 241.6             | - 14.4%              |
| Backlog       | 9,984             | - 8.0%               |





#### Revenues by area

| Area                     | 2010<br>Revenues<br>(€mn) | %/<br>Total | Chg./09<br>(%) |
|--------------------------|---------------------------|-------------|----------------|
| Civil Engineering        | 4,769.9                   | 71%         | - 3.4%         |
| Non-re