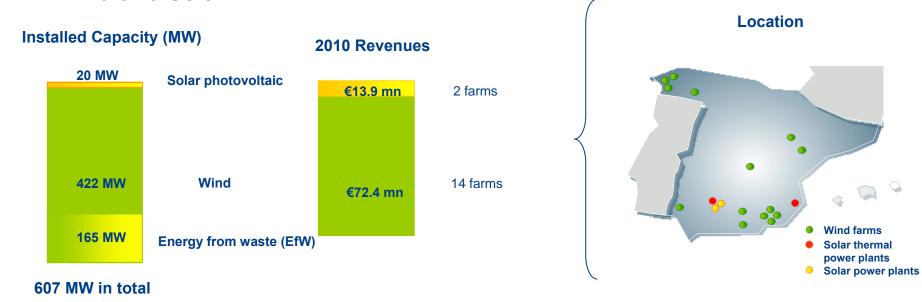

#### Wind and solar

#### **Backlog**

|               | Location          | Capacity (MW) | Status            | FCC stake |
|---------------|-------------------|---------------|-------------------|-----------|
| Solar thermal | Spain             | 100           | Under development | 100%      |
| Wind          | UK                | 80            | In portfolio      | 100%      |
| Wind          | Spain - Catalonia | 99            | In portfolio      | 80%       |
| Wind          | Spain - Galicia   | 48            | In portfolio      | 50%       |
|               |                   | 327           |                   |           |

- Renewable capacity, installed and under development, totals 934 MW.
- Developer think tank: Industrial Construction, Alternative Fuels, and New Services and Infrastructure (electric vehicle).