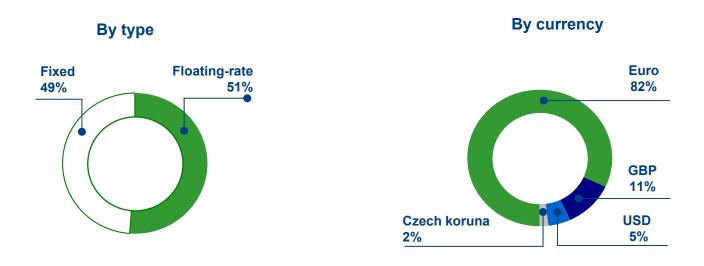

x is attributable to the Environment area
- Significant capex includes €175 mn to develop infrastructure concessions and €42 mn in Energy
- Major divestments include €180 mn from the vehicle testing business and €72 mn from underground car parks.





|              | 2010<br>(€mn) | Chg./09<br>(%) |
|--------------|---------------|----------------|
| Environment  | 4,352.6       | + 3.8%         |
| Construction | 519.6         | + 25.6%        |
| Cement       | 1,287.5       | - 9.3%         |
| Versia       | 290.8         | - 36.7%        |
| Energy       | 924.0         | + 2.1%         |
| Other        | 374.2         | + 41.2%        |
| Total        | 7,748.7       | + 1.2%         |

#### By business area



#### With and without recourse





## **Debt structure and maturity**







## **Environmental Services**

|               | <b>2010</b> (€mn) | Chg./2009 (%) |
|---------------|-------------------|---------------|
| Revenues      | 3,672.2           | + 2.0%        |
| EBITDA        | 657.7             | + 7.8%        |
| EBITDA margin | 17.9%             | + 1.0 p.p.    |
| EBIT          | 323.5             | + 8.8%        |
| Backlog       | 25,325            | + 6.9%        |

#### **2005-2010 Revenues**





## **Environmental Services**

#### Revenues by area

| Business                  | 2010 Revenues<br>(€mn) | %/<br>Total | Chg./09<br>(%) |
|---------------------------|------------------------|-------------|----------------|
| Environment<br>Spain      | 1,501.1                | 41%         | + 0.8%         |
| Environment International | 1,022.2