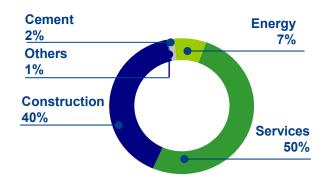

#### **EBITDA** by area

## **Revenues and EBITDA**

|              | 2010 EBITDA<br>(€mn) | Chg./09<br>(%) | 2010 Revenues<br>(€mn) | Chg./09<br>(%) |
|--------------|----------------------|----------------|------------------------|----------------|
| Environment  | 657.7                | + 7.8%         | 3,672.2                | + 2.0%         |
| Construction | 355.5                | - 12.5%        | 6,693.6                | - 7.0%         |
| Cement       | 219.7                | - 24.0%        | 886.7                  | - 14.4%        |
| Versia       | 139.0                | +86.3%         | 846.3                  | + 3.2%         |
| Energy       | 65.5                 | - 0.5%         | 86.3                   | + 5.4%         |
| Other        | (2.8)                | - 107.1%       | (70.9)                 | + 74.7%        |
| Total        | 1,434.6              | - 3.4%         | 12,114.2               | - 4.6%         |